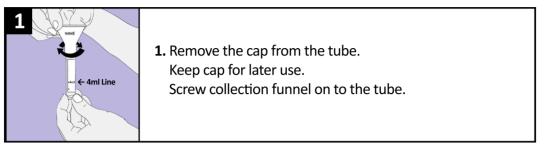

Do not eat, drink, smoke, brush your teeth or chew gum for 30 minutes before use. Check fluid level is at 2ml line before opening.

**2.** Spit into the funnel until the level of the liquid in the tube, not including bubbles, **reaches the 4ml line.** 