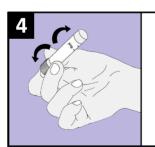

Delivery of saliva will take between 2 and 5 minutes.

**3.** Unscrew the collection funnel and replace the tube cap tightly. Discard the funnel.

**4.** Shake the collection tube several times to mix the saliva with the solution.