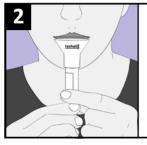

Do not eat, drink, smoke, brush your teeth or chew gum for 30 minutes before use. Check fluid level is at 2ml line before opening.

**2.** Spit into the funnel until the level of the liquid in the tube, not including bubbles, **reaches the 4ml line.** 