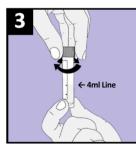

Delivery of saliva will take between 2 and 5 minutes.

**3.** Unscrew the collection funnel and replace the tube cap tightly. Discard the funnel.

**4.** Shake the collection tube several times to mix the saliva with the solution.